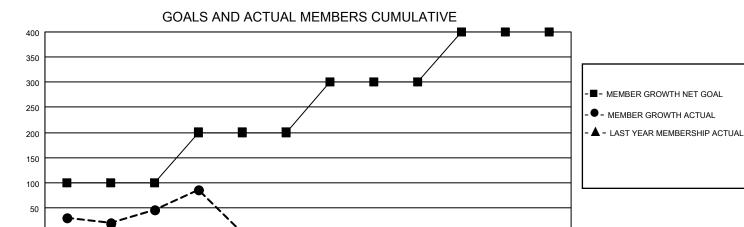

## MONTHLY MEMBERSHIP PROGRESS REPORT

LOCATION REP OF BANGLADESH

District 315A2

| Clubs RESULTS FOR 2020-2021 |               |           |               | Members               |                        |                         |                                                    |  |
|-----------------------------|---------------|-----------|---------------|-----------------------|------------------------|-------------------------|----------------------------------------------------|--|
|                             |               |           |               | RESULTS FOR 2020-2021 |                        |                         |                                                    |  |
| QUARTER                     | NEW CLUB GOAL | NEW CLUBS | DROPPED CLUBS | QUARTER MEME          | BER GROWTH NET<br>GOAL | MEMBER GROWTH<br>ACTUAL | DROPPED<br>MEMBERS ACTUAI<br>(including transfers) |  |
| JULY/AUG/SEPT               | 1             | 2         | 0             | JULY/AUG/SEPT         | 100                    | 100                     | 51                                                 |  |
| OCT/NOV/DEC                 | 2             | 2         | 0             | OCT/NOV/DEC           | 100                    | 50                      | 9                                                  |  |
| JAN/FEB/MAR                 | 1             | 0         | 0             | JAN/FEB/MAR           | 100                    | 0                       | 0                                                  |  |
| APR/MAY/JUNE                | 1             | 0         | 0             | APR/MAY/JUNE          | 100                    | 0                       | 0                                                  |  |